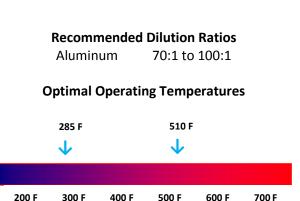

DILUCO<sup>™</sup> 1000

## **D**ILUCO™ **1000**

## **Features & Benefits**

- Excellent Release
- Superior Lubrication
- No Stain & Outstanding Cosmetics
- Low Build up

**DILUCO™1000** is a high performance, water-based die release agent formulated specifically for aluminum die casting applications. This product contains a blend of synthetic lubricants, unique polymers and wetting agents that withstand thermal degradation at core and other high temperature areas of the die while providing excellent finish without overspray buildup.

## **Typical Properties:**

| • | Form  | Liquid |
|---|-------|--------|
| • | Color | White  |
| • | Odor  | Slight |
|   |       | 0.21.0 |

- pH 9.3 to 9.6
- Specific Gravity 0.98





## Health & Safety:

All reasonable care has been taken to ensure that the information contained in this publication is accurate as the date of printing, however, such information might change to due changes in the formulation blend occurring subsequent to the date of printing. The MSDS must be consulted for appropriate information regarding storage, safe handling and storage.

PACKAGING: Pails