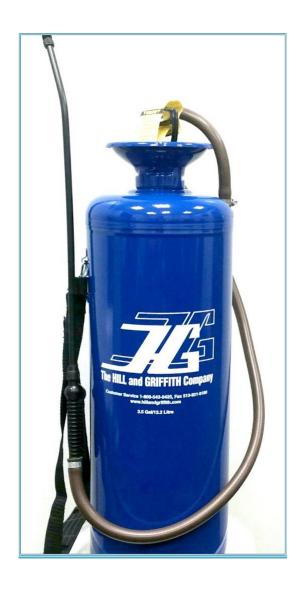

**HILL & GRIFFITH SPRAY UNIT** 

## HILL & GRIFFITH SPRAY UNIT

## **BENEFITS & ADVANTAGES:**

- Components that come in contact with the Form Release are non-reactive.
- Tri-Poxy Coated Steel
- 4-Gallon Capacity; 3.5 gallon usable
- Funnel Top Tank for easy fill & closure
- Poly Shut Off with Lock On
- Heavy Duty Reinforced Hose with 600 PSI Burst
- 12" Pump Assembly (pressurizes with fewer strokes)
- 24" Poly Curved Extension
- Padded Carrying Strap
- All Vitron™ Seals & Gaskets
- Lock-On Spray Control
- Easy to clean-no internal components
- Includes 3 Spray Tips